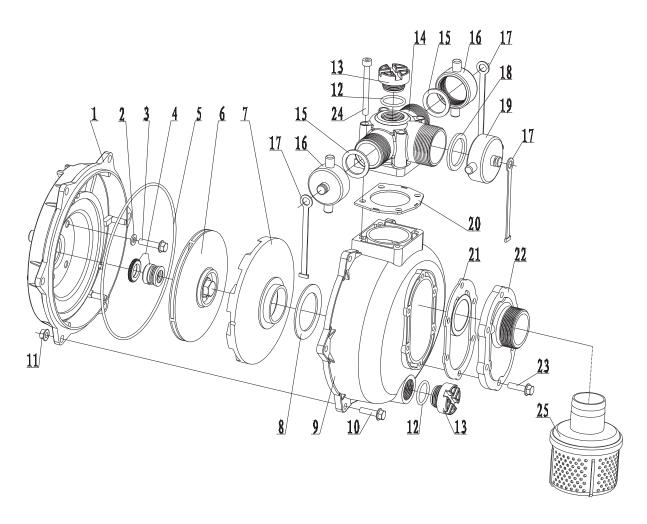

## KM0403157HD PUMP SKETCH MAP PUMP SKETCH MAP

| ITEM | 名 称     | Name                   | PCS |
|------|---------|------------------------|-----|
| 1    | 泵 盖     | Pump cover             | 1   |
| 2    | 密封垫圈    | Washer                 | 4   |
| 3    | 六角法兰面螺栓 | Hexangular bolt        | 4   |
| 4    | 机械密封    | Mechanical seal        | 1   |
| 5    | O形密封圈   | O ring                 | 1   |
| 6    | 叶轮      | Impeller               | 1   |
| 7    | 导 마     | Diffuser               | 1   |
| 8    | 导叶密封衬垫  | Diffuser's interleaver | 1   |
| 9    | 泵 体     | Pump cover             | 1   |
| 10   | 六角法兰面螺栓 | Hexangular bolt        | 6   |
| 11   | 六角法兰面螺母 | Hexangular Nut         | 6   |
| 12   | O形密封圈   | O ring                 | 2   |

| ITEM | 名 称      | Name             | PCS |
|------|----------|------------------|-----|
| 13   | 塑料堵塞     | Plastic Plug     | 2   |
| 14   | 出水       | Outlet flange    | 1   |
| 15   | 1.5"密封垫圈 | 1.5" Washer      | 2   |
| 16   | 1.5"扳手   | 1.5" spanner     | 2   |
| 17   | 出水连接条    | Outlet's joining | 3   |
| 18   | 2"密封垫圈   | 2" Washer        | 1   |
| 19   | 2"扳手     | 2" spanner       | 1   |
| 20   | 出水密封垫    | Washer           | 1   |
| 21   | 止回阀      | Check valve      | 1   |
| 22   | 进水       | Inlet flange     | 1   |
| 23   | 六角法兰面螺栓  | Hexangular bolt  | 6   |
| 24   | 六角圆柱头螺钉  | Hexangular bolt  | 4   |